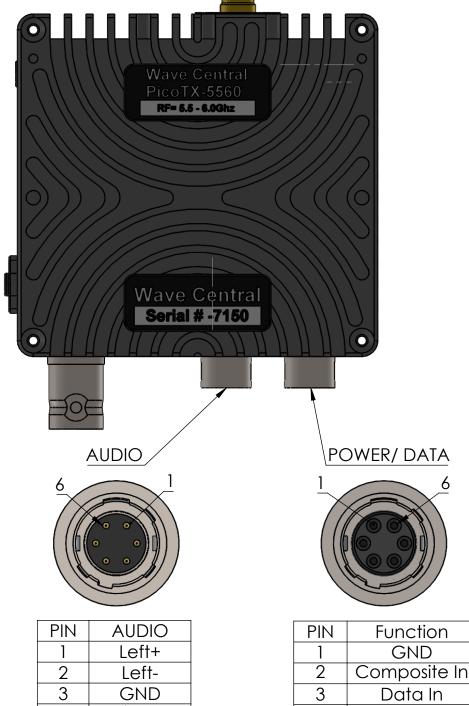

| PIN | AUDIO  |  |
|-----|--------|--|
| 1   | Left+  |  |
| 2   | Left-  |  |
| 3   | GND    |  |
| 4   | Right+ |  |
| 5   | Right- |  |
| 6   | GND    |  |

| PIN | Function      |  |
|-----|---------------|--|
| 1   | GND           |  |
| 2   | Composite In  |  |
| 3   | Data In       |  |
| 4   | +12V          |  |
| 5   | RS232 Ctrl Tx |  |
| 6   | RS232 Ctrl Rx |  |

## Pico Tx Connector Pinout

Wave Central

SIZE DWG, NO.

A WC-ATP-004 Cables

SCALE: 1.5:1 WEIGHT: SHEET 1 OF 1

В